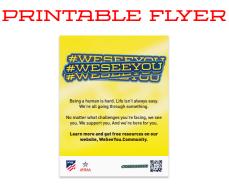

#### Here is what's included and suggestions on how to use them:

This printable flyer can be used to promote the **#WeSeeYou** culture in your school! All you have to do is print it off and hang it up throughout your facilities.