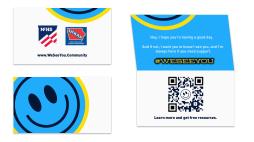

# MINI HANDOUT CARD

Encourage students, coaches, athletic directors, teachers, principals, superintendents and other school staff to hand out this resource when they notice someone might be struggling, whether it's a student or even another staff member. It's a small gesture with the potential to make a huge impact.